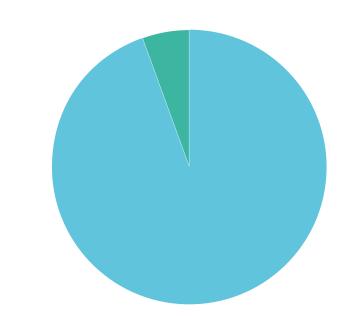

### Social mobility data

Type of school employee attended between the ages of 11yrs and 16yrs

Attended school outside the UK 0

Don't know/not sure 1

90% or more of my tuition

Prefer not to say