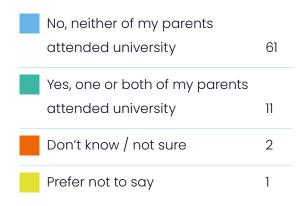

### Level of parental education

Did either parent attend university and gain a degree by the time the employee was 18yrs?