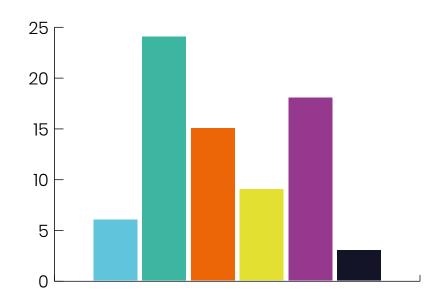

## Diversity Data 2023

The information below has been published to illustrate the diversity data for Blanchards Bailey. We have focussed on the Firm as a whole and restricted ourselves to categories which do not highlight potentially sensitive or confidential characteristics.

# Age distribution of employees across the whole firm





#### Breakdown of sex across all employees

| Male   | 11 |
|--------|----|
| Female | 84 |



### Diversity Data 2023

#### Ethnic breakdown across all employees





### Social mobility data

Type of school employee attended between the ages of 11yrs and 16yrs





Attended school outside the UK 0

Don't know/not sure 1

90% or more of my tuition

Prefer not to say

## Diversity Data 2023

### Level of parental education

Did either parent attend university and gain a degree by the time the employee was 18yrs?





# Parental occupation of employee at age 14yrs