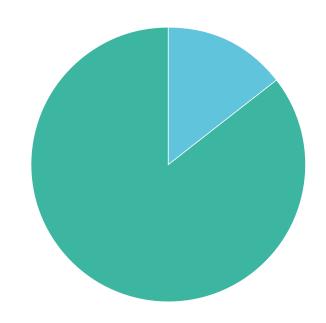

## Diversity Data 2023

The information below has been published to illustrate the diversity data for Blanchards Bailey. We have focussed on the Firm as a whole and restricted ourselves to categories which do not highlight potentially sensitive or confidential characteristics.

# Age distribution of employees across the whole firm





#### Breakdown of sex across all employees

| Male   | 11 |
|--------|----|
| Female | 84 |



### Diversity Data 2023

#### Ethnic breakdown across all employees





### Social mobility data

Type of school employee attended between the ages of 11yrs and 16yrs





Attended school outside the UK 0

Don't know/not sure 1

90% or more of my tuition

Prefer not to say

## Diversity Data 2023

### Level of parental education

Did either parent attend university and gain a degree by the time the employee was 18yrs?





# Parental occupation of employee at age 14yrs