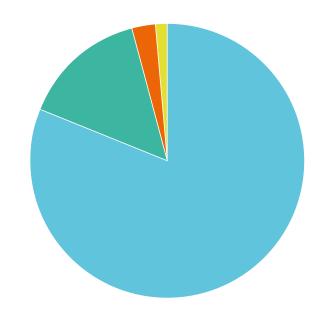

ished to illustrate the diversity data for Blanchards Bailey. We have focussed on the Firm as a whole and restricted ourselves to categories which do not highlight potentially sensitive or confidential characteristics.

# Age distribution of employees across the whole firm





#### Breakdown of sex across all employees

| Male   | 11 |
|--------|----|
| Female | 84 |



### Diversity Data 2023

#### Ethnic breakdown across all employees





### Social mobility data

Type of school employee attended between the ages of 11yrs and 16yrs





Attended school outside the UK 0

Don't know/not sure 1

90% or more of my tuition

Prefer not to say

## Diversity Data 2023

### Level of parental education

Did either parent attend university and gain a degree by the time the employee was 18yrs?





# Parental occupation of employee at age 14yrs