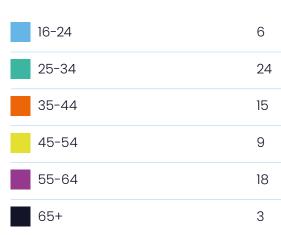

## Diversity Data 2023

The information below has been published to illustrate the diversity data for Blanchards Bailey. We have focussed on the Firm as a whole and restricted ourselves to categories which do not highlight potentially sensitive or confidential characteristics.

# Age distribution of employees across the whole firm





#### Breakdown of sex across all employees

| Male   | 11 |
|--------|----|
| Female | 84 |



### Diversity Data 2023

#### Ethnic breakdown across all employees





### Social mobility data

Type of school employee attended between the ages of 11yrs and 16yrs





Attended school outside the UK 0

Don't know/not sure 1

90% or more of my tuition

Prefer not to say

## Diversity Data 2023

### Level of parental education

Did either parent attend university and gain a degree by the time the employee was 18yrs?





# Parental occupation of employee at age 14yrs