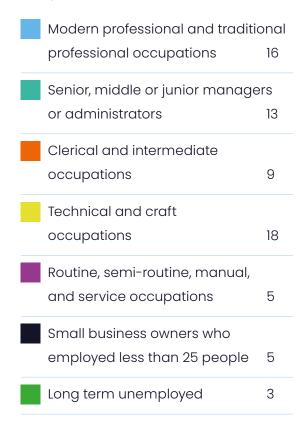

rds Bailey. We have focussed on the Firm as a whole and restricted ourselves to categories which do not highlight potentially sensitive or confidential characteristics.

# Age distribution of employees across the whole firm





#### Breakdown of sex across all employees

| Male   | 11 |
|--------|----|
| Female | 84 |



### Diversity Data 2023

#### Ethnic breakdown across all employees





### Social mobility data

Type of school employee attended between the ages of 11yrs and 16yrs





Attended school outside the UK 0

Don't know/not sure 1

90% or more of my tuition

Prefer not to say

## Diversity Data 2023

### Level of parental education

Did either parent attend university and gain a degree by the time the employee was 18yrs?





# Parental occupation of employee at age 14yrs