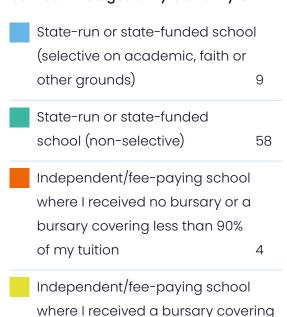

### Social mobility data

Type of school employee attended between the ages of 11yrs and 16yrs

Attended school outside the UK 0

Don't know/not sure 1

90% or more of my tuition

Prefer not to say